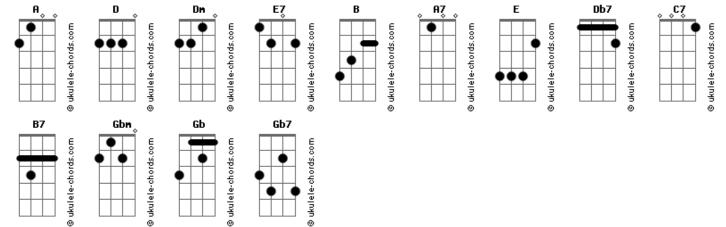

## Frank Sinatra - Candy

| Tom: A                                          | pa - thy. Db7 C7 B7 Gbm Gdim C#7I wish that there    |
|-------------------------------------------------|------------------------------------------------------|
|                                                 | were four of her Gb Gb7 Cdim F#7So I could           |
| D Dm A CdimCandy I call my                      | love much more of her; Bm- B7 Bm- B7She has taken my |
| sugar "Candy" Bm- E7Because I'm sweet on        | complete heart E7 Bm- E7 A7 A7Got a                  |
| Candy Bm- E7 A Edim E7 CdimAnd Candy's sweet on | sweet tooth for my sweet - heart.D Dm                |
| me.B A7 A7 D DmShe un - der - stands me,        | A CdimCandy it's gonna be just dandy                 |
| A CdimMy understanding Candy, Bm- E7And         | Bm- E7The day I take my Candy E Fdim AAnd            |
| Candy's always handy                            | make her mine all mine.                              |