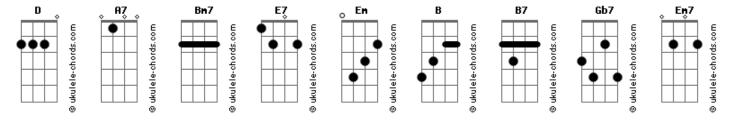

## Frank Sinatra - At Sundown

Intro: A7 Bm7 Cdim A7 Cdim D

E7 A7 Em B A7 A7/13- D D

B7

Every little breeze is sighing of love undying at sundown
E7 A7 Em B A7 A7/13- D D

Gb7

Every little bird is resting and feather nesting at sundown
A7 Bm7 Cdim A7 Cdim Bm7 E7

Each little rosebud is sleeping

A7 Bm7 Cdim A7 Cdim D While shadows are creeping E7 A7 Em7 B A7 B A7 Α7 In a little cottage cozy the world seems rosy at sundown E7 A7 Em В A7 A7/13-D Gb7 Where a loving smile will greet me and always meet me at sundown A7 Bm7 Cdim A7 Cdim Bm7 E7 I seem to sigh, I'm in heaven  $\,$ A7 Bm7 Cdim A7 Cdim When night is falling and love is calling me home