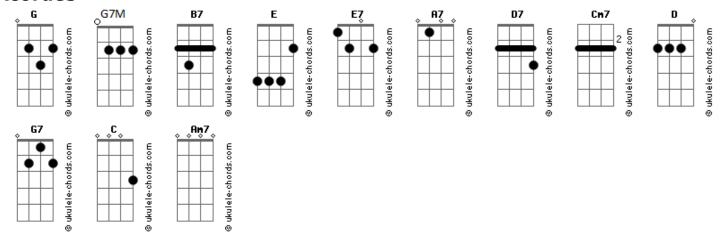

## Frank Sinatra - Ain't She Sweet

```
Tom: G
Intro: d: G B7 E E7 A7 D7

G Cm7 D D7 G Cm7 D D7
Ain't she sweet? See her walking down the street?
G B7 E E7 A7 D7 G D7
Now I ask you very confidentially, ain't she sweet?
G Cm7 D7 D7 G Cm7 D7 D7
Ain't she nice? Look her over once or twice.
G B7 E E7 A7 D7 G
```

Now I ask you very confidentially, ain't she nice? Bridge: Edim C C Am7 G7M G7 in her direction Just cast an eye In her allection
Edim G Gdim Am7 D7 G7M G7 C C Am7 Oh me, oh my, ain't that perfection? Cm7 D D7 G Cm7 D G repeat, don't you think she's kind of sweet?

G B7 E E7 A7 D7 G Now I ask you very confidentially, ain't she sweet?

## **Acordes**