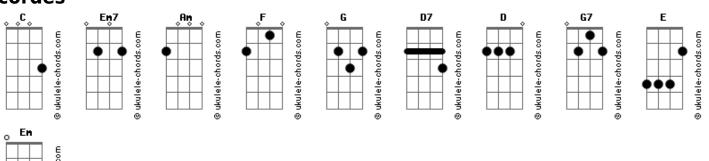

## Frank Ocean - White Ferrari

```
Tom: C
  [Verse]
             Em7
Bad luck to talk on these rides
Mind on the road
                 Am
 Your dilated eyes watch the clouds float
White Ferrari
 Had a good time
 16: how was I supposed to know anything?
            Fm7
I let you out at Central
       Em7
I didn't care to state the plain
Kept my mouth closed, we're both so familiar
White Ferrari
    Em7
 Stick by me
 Close by me (You will find, you will find me)
Is this the slow body?
 Left when I forgot to speak
So I text the speech, lesser speeds
Texas speed, yes
Base takes its toll on me
Eventually, eventually, yes
I only eventually, eventually, yes
I care for you still and I will forever
That was my part of the deal, honest
```



## **Acordes**