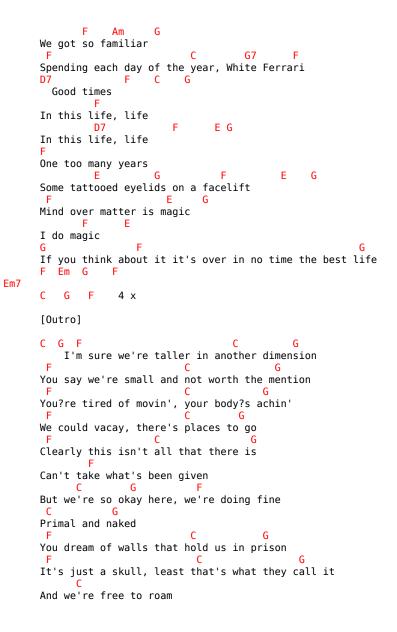

## Frank Ocean - White Ferrari

```
Tom: C
  [Verse]
             Em7
Bad luck to talk on these rides
Mind on the road
                 Am
 Your dilated eyes watch the clouds float
White Ferrari
 Had a good time
 16: how was I supposed to know anything?
            Fm7
I let you out at Central
       Em7
I didn't care to state the plain
Kept my mouth closed, we're both so familiar
White Ferrari
    Em7
 Stick by me
 Close by me (You will find, you will find me)
Is this the slow body?
 Left when I forgot to speak
So I text the speech, lesser speeds
Texas speed, yes
Base takes its toll on me
Eventually, eventually, yes
I only eventually, eventually, yes
I care for you still and I will forever
That was my part of the deal, honest
```