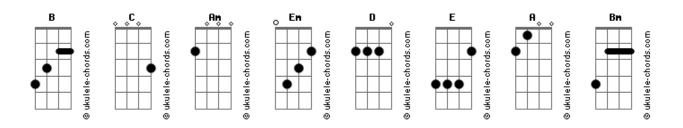

## Frank Ocean - Seigfried

```
tom:
Intro:
[Primeira Parte]
        The markings on your surface
Your speckled face
 Flawed crystals hang from your ears
 I couldn't gauge your fears
 I can't relate to my peers
             Am
I'd rather live outside
I'd rather chip my pride than lose my mind out here
           Am
Maybe I'm a fool
  Maybe I should move
And settle, two kids and a swimming pool
            Em
 I'm not brave
    (brave) Em D
I'm not brave
[Verse 2]
    I'm living over city
  And taking in the homeless sometimes
   Been living in an idea
                            Em
 An idea from another man's mind
          Cmaj9
Maybe I'm a fool
To settle for a place with some nice views
Maybe I should move
           C
Settle down, two kids and a swimming pool
I'm not brave
                                                              [Final]
I'd rather live outside
                Em
 I'd rather live outside
I'd rather go to jail
I've tried hell
  What would you recommend I do?
(Em D C Am)
```

(Em Em Em D)