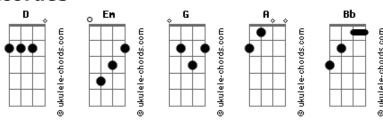

## Francesca Battistelli - It's Your Life

```
Intro: Em G D A (2x)
G D
This is the moment
It's on the line
Which way you gonna fall?
In the middle between
A Em
Wrong and right
But you know after all
Refrão:
It's your life
      G
What you gonna do?
       D
The world is watching you
Every day the choices you make
Say what you are and who
```

```
Your heart beats for A
It's an open door
G D A Em
It's your life

G D A
Em
Are you who you always said you would be?
G D A
Em
Are you who you always said you would be?
G D A
Em
Always waiting feeling in your chest
G D A
Em
Always waiting for someone else to fix you
A
Tell me when did you forget

(Refrão)

D
To live the way that you believe
A
This is your opportunity
Bb
Em G D A
To let your life be one that lights the way
```

## **Acordes**