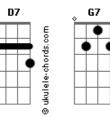

## Francesca Battistelli - Blue Sky

```
Verso 1:
                D7
When you're down and you're out
               G7
And you don't think you have a friend
                D7
When you're lost in the doubt
               G7
And you can't see what's around the bend
Pré-Refrão:
          Dm7
                 E7 Am7
Just hold on, don't turn around
          G7 C7 F
Keep on walking, don't lose heart
Dm7 E7 Am7
'Cause I am here, I am here
       D7
Wherever you are, wherever you are
Refrão:
               Am7
When the rain is falling
There's no silver lining
And you just can't seem
To find the light
               Am7
When you need a reason
               D7
To help you keep believing
               G7
Let my love be your blue
```