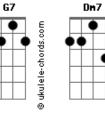

## Francesca Battistelli - Blue Sky

```
Verso 1:
                D7
When you're down and you're out
               G7
And you don't think you have a friend
                D7
When you're lost in the doubt
               G7
And you can't see what's around the bend
Pré-Refrão:
          Dm7
                 E7 Am7
Just hold on, don't turn around
          G7 C7 F
Keep on walking, don't lose heart
Dm7 E7 Am7
'Cause I am here, I am here
       D7
Wherever you are, wherever you are
Refrão:
               Am7
When the rain is falling
There's no silver lining
And you just can't seem
To find the light
               Am7
When you need a reason
               D7
To help you keep believing
               G7
Let my love be your blue
```