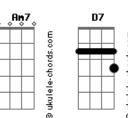

## Francesca Battistelli - Blue Sky

```
Verso 1:
                D7
When you're down and you're out
               G7
And you don't think you have a friend
                D7
When you're lost in the doubt
               G7
And you can't see what's around the bend
Pré-Refrão:
          Dm7
                 E7 Am7
Just hold on, don't turn around
          G7 C7 F
Keep on walking, don't lose heart
Dm7 E7 Am7
'Cause I am here, I am here
       D7
Wherever you are, wherever you are
Refrão:
               Am7
When the rain is falling
There's no silver lining
And you just can't seem
To find the light
               Am7
When you need a reason
               D7
To help you keep believing
               G7
Let my love be your blue
```