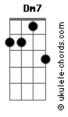

## Francesca Battistelli - Blue Sky

```
Verso 1:
                D7
When you're down and you're out
               G7
And you don't think you have a friend
                D7
When you're lost in the doubt
               G7
And you can't see what's around the bend
Pré-Refrão:
          Dm7
                 E7 Am7
Just hold on, don't turn around
          G7 C7 F
Keep on walking, don't lose heart
Dm7 E7 Am7
'Cause I am here, I am here
       D7
Wherever you are, wherever you are
Refrão:
               Am7
When the rain is falling
There's no silver lining
And you just can't seem
To find the light
               Am7
When you need a reason
               D7
To help you keep believing
               G7
Let my love be your blue
```