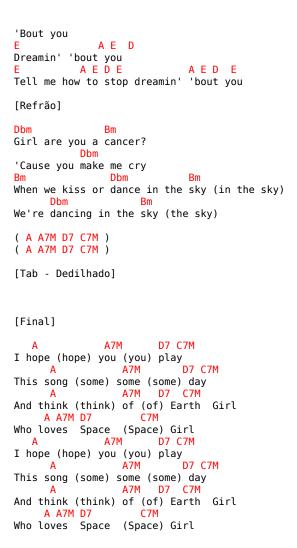

## Frances Forever - Space Girl

```
tom:
Intro: A E D E
    AEDE
[Primeira Parte]
A EDE AEDE
Space girl, show me the stars A E D E A E D E
You know the galaxies of my heart
[Refrão]
Girl are you a cancer?
  Dbm
'Cause you make me cry
Bm Dbm
When we kiss or dance in the sky

Dbm Bm

We're dancing in the sky
(AEDE)
(A E D E)
[Segunda Parte]
               E AEDE
Space girl, I saw a lunar eclipse

A E D E A E D E

Looked like how I feel 'bout your lips
\mathsf{A} \quad \mathsf{E} \; \mathsf{D} \qquad \mathsf{E} \qquad \mathsf{A} \; \mathsf{E} \; \mathsf{D}
Space girl, the only way that we'd end E A E D E
Was if you were sucked into a black hole
[Terceira Parte]
            E D E
But I'd still spend my days dreamin'
```