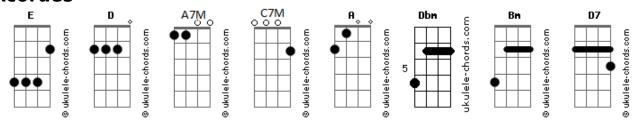

## Frances Forever - Space Girl

```
tom:
Intro: A E D E
    AEDE
[Primeira Parte]
A EDE AEDE
Space girl, show me the stars A E D E A E D E
You know the galaxies of my heart
[Refrão]
Girl are you a cancer?
  Dbm
'Cause you make me cry
Bm Dbm
When we kiss or dance in the sky

Dbm Bm

We're dancing in the sky
(AEDE)
(A E D E)
[Segunda Parte]
               E AEDE
Space girl, I saw a lunar eclipse

A E D E A E D E

Looked like how I feel 'bout your lips
\mathsf{A} \quad \mathsf{E} \; \mathsf{D} \qquad \mathsf{E} \qquad \mathsf{A} \; \mathsf{E} \; \mathsf{D}
Space girl, the only way that we'd end E A E D E
Was if you were sucked into a black hole
[Terceira Parte]
            E D E
But I'd still spend my days dreamin'
```



## **Acordes**

A E D