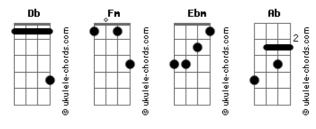

## Foxy Shazam - Evil Thoughts

```
Intro: Db Fm Ebm Ab
                   Db
As my lamp grows dim and I'm hardly hangin' on
In this path I've been followin' for years
Now is not so well lit
And the pieces don't fit no more
Should I proceed or turn back around?
Lord, let me know what I should do
Evil thoughts, evil powers seek my mind
I feel lost every time
Evil force, evil ways close behind
I need love, I need love, I need love
                   Db
Back the way I came, nothin' looks the same
And the bread crumbs I've left along the way
   Db
Now have been eaten away
By the birds I have left in my past
Should I proceed or turn back around?
Lord, let me know what I should do
```