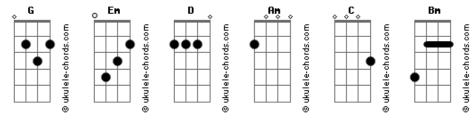

## **Fossil Collective - Wolves**

Tom: G Em Bm Light a fire when you see them all arrive Em Am D Everybody gather around There's a false alarm D Am All the lights went down for miles around С G Am Every hour we're losing time Em D And they taught us a lie, taught us how to survive C G Am Am C Every hour we're losing time All we are is what we were told D Turn around CHORUS: S0L0: D Am Em D Am Am Em D Am C The wolves are coming out Em Bm Light a fire when you see them all arrive Am D CHORUS: Em Everybody gather around, form a line D Am The wolves are coming out VERSE: Em Bm Light a fire when you see them all arrive Am D Em D Am In the truth of a lie, there's a calm in your eyes, a call to Everybody gather around arms D С G Am As we lay on our sides, looking up to the sky, Am C Every hour we're losing time С Am G Every hour we're losing time All around they were closing in CHORUS: OUTRO: D Bm Em Am x3 Am The wolves are coming out