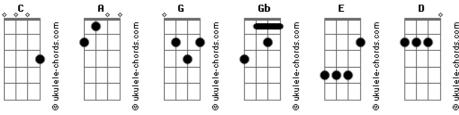

## **Foreigner - Soul Doctors**

```
Tom: C
                                                                If I could get me some
   Tabbed By Alan David
                                                                I ain't talking - there's nothing to say
Intro: - Played throughout the song
                                                        E Gb G Misunderstandin' - your walking away
        G
              Gb E Gb G
                                                   Gb
                                                                Maybe baby - It's gonna take time, time, time...
Verse
                                                                Chorus
Well I woke up this morning
                                                                I need to see the soul doctor
Took your advice
                                                                Before the fever begins
I dialed the number
                                                                You know I'm searching for the soul doctor
And I let it ring twice
Intro: Then I hung up
                                                                When love is wearing thin
                                                                Doctor soul is in
Now I tried to do
                                                                Intro: Solo
Everything I could
                                                                Verse
To save our love
                                                                The doctor's soul intention
And make it feel good again
                                                                Let it be understood
Intro: Pre Chorus
                                                                Can't pull the strings of my heart
I can't fight it, there's nobody home
                                                                I ain't made of wood
Hard hearted and all alone
                                                                Intro: A
                                                               Now I take what I get
I give love, you ain't giving it back
                                                                To get what it takes
I can't take it
                                                                Need a little bit a love
Chorus
                                                                Got a whole lotta heartaches
I need to see the soul doctor
                                                                Intro: Pre Chorus
Before the fever begins
                                                                I can't fight it, there's nobody home
You know I'm searching for the soul doctor
                                                                Hard hearted and all alone
When love is wearing thin
                                                                Maybe baby - It's gonna take time, time, time...
Doctor soul is in
                                                               Chorus
Intro: Verse -
                                                                I need to see the soul doctor
I've been kicked in the corner
                                                                Before the fever begins
I'm down in the dirt
                                                                You know I'm searching for the soul doctor
I can't feel a thing
                                                               When love is wearing thin
But I know it ought to hurt
Intro: A
                                                                Doctor soul is in
Now your shaking my spirit
                                                                I need to see the soul doctor
I'm breaking my back
                                                                You know things are looking grim
I'm too blind to hear it
                                                                I keep searching for the soul doctor
So I over react to satisfaction
                                                                Doctor soul is in
Pre Chorus
                                                                Outro - Intro played
Acordes
```