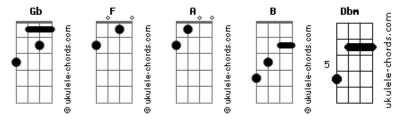

## For All Seasons - Higher

```
Tom: Gb
(forma dos acordes no tom de F )
Capostraste na 1º casa
Intro: A
 You are maker of all, You are made by none
                    В
                                Dbm
Even when the tide's rising, I'm deep in Your love
You remain in control, with a steady hand
                               Dbm
Even when the lies of this life start to make sense
 So be my guiding light
 When things are black and White
 I'll trust in who You are
             В
 In who You are
Your ways are higher, Your ways are higher
          Dbm B
Than all of my ways, far beyond what I can see
You're higher, Your ways are higher
         Dbm B
For now and always, far beyond what I can see
You're higher
 You have made Yourself known, through the eyes of Faith
                              Dbm
The invisible is visible on the darkest of days
```

## **Acordes**