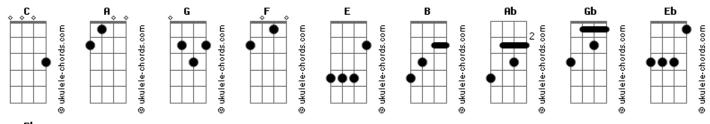

## **Foo Fighters - The One**

Tom: C Eİ-----İ Intro: G G G Riff A (x4) Chords On 4th use Riff  ${\color{red}B}$ A - 577xxx G#- 476xxx Verse 1 G - 355xxx Palm-muted F#- 244xxx A Ab G Gb F E D2 A Ab G Gb F E D2 Eb F - 133xxx E - 022xxx C - x355xx Chorus D1- x577xx G C Bb F G D2- 5577xx Intro: (x2) Eb- 6688xx Riff A 1st time Bb- x133xx Riff B 2nd time /=slide, h=hammer on, p=pull off, b=bend Strumming is not indicated as it is fast and would Verse2 A Ab G Gb F E D2 Eb A Ab G Gb F E D2 D2 Eb require lots of tedious tabbing. Riff A Chorus x2 Bridge Riff B D2 Eb F G D2 F G Then Riff C e|-----| Chorus x3 B | -10---- | 2nd Guitar in end of 2nd time on the  ${\sf F}$ G | -12b14- | Then plays D|----| Pick Slide then...