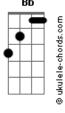

## **Foo Fighters - The One**

Tom: C Eİ-----İ Intro: G G G Riff A (x4) Chords On 4th use Riff  ${\color{red}B}$ A - 577xxx G#- 476xxx Verse 1 G - 355xxx Palm-muted F#- 244xxx A Ab G Gb F E D2 A Ab G Gb F E D2 Eb F - 133xxx E - 022xxx C - x355xx Chorus D1- x577xx G C Bb F G D2- 5577xx Intro: (x2) Eb- 6688xx Riff A 1st time Bb- x133xx Riff B 2nd time /=slide, h=hammer on, p=pull off, b=bend Strumming is not indicated as it is fast and would Verse2 A Ab G Gb F E D2 Eb A Ab G Gb F E D2 D2 Eb require lots of tedious tabbing. Riff A Chorus x2 Bridge Riff B D2 Eb F G D2 F G Then Riff C e|-----| Chorus x3 B | -10---- | 2nd Guitar in end of 2nd time on the  ${\sf F}$ G | -12b14- | Then plays D|----| Pick Slide then...