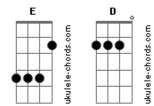

## Acordes

fret

and use your ring finger to play the variations...

(verse)

"What have we done with innocence..."

(pre-chorus)

"One in ten..."