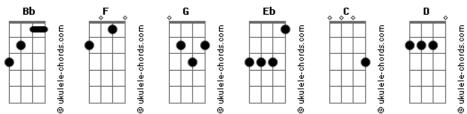

've seen your face in another light Bb F G F Bb G Why'd you have to go and let it die? [Refrão] F Bb G Why'd you have to go and let it die? Eb Bb С G Why'd you have to go and let it die? F G Bb In too deep and out of time Fb Bb С G Bb F G Bb F G Why'd you have to go and let it die? [Segunda Parte] Bb F G Bb F G A simple man and his blushing bride Bb F G Bb F G Intravenous, intertwined Bb F G Bb F G Hearts gone cold your hands were tied Bb F G G Bb F Why'd you have to go and let it die? [Refrão] F G Bb Why'd you have to go and let it die? Bb С Why'd you have to go and let it die? Bb F G In too deep and out of time Eb Bb Why'd you have to go and let it die? [Interlúdio 1] G G G Do you ever think of me? You're so considerate GGG Do you ever think of me? G Oh, so considerate [Refrão] Acordes



 Eb
 F

 In too deep and lost of time

 C
 D

 Why'd you have to go and let it die?

 Eb
 F

 Beautiful veins and bloodshot eyes

 C
 D

 Why'd you have to go and let it die?

 Eb
 F

 Hearts gone cold and hands were tied

 C
 D

 Why'd you have to go and let it die?

 Eb
 F

 Hearts gone cold and hands were tied

 C
 D

 Why'd you have to go and let it die?

 Eb
 F

 Why'd you have to go and let it die?

( G Eb Bb C G ) ( Bb F G ) ( Eb Bb C G )

BbFGDo youever think of me?EbBbCYou'reso considerateBbFGDo you ever think of me?EbEbBbCOh, so considerate

## [Refrão]

In too deep and lost of time Why'd you have to go and let it die? Beautiful veins and bloodshot eyes D Why'd you have to go and let it die? Eb Hearts gone cold and hands were tied D Why'd you have to go and let it die? Why'd yo