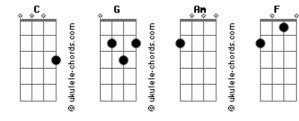

## Foo Fighters - Home

```
Tom: C
Wish I were with you F G I couldn't stay
G Am
Every direction
F G
Leads me away
G Am
Pray for tomorrow F G
But for today
All I want is to be home
Stand in the mirror
You look the same
Just lookin' for shelter
From cold and the pain
G Am
Someone to cover
Safe from the rain
    Em
All I want is to be home
```

```
Echoes and silence
Patience and grace
All of these moments
I'll never replace
No fear of my heart
Absence of faith
    Em
All I want is to be home
0oh
    Em
All I want is to be home
People I've loved
F G
I have no regrets
G Am
Some I remember
Some I forget
Some of them living
Some of them dead
   Em
All I want is to be home
```

## **Acordes**