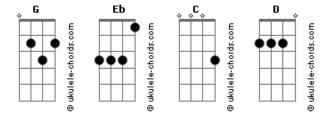

ACORDES:

Obs: O símbolo representa a nota em que Dave Grohl toca depois das cifras, ouça a música para entender.

**Oferecimento Lojalele.com.br**