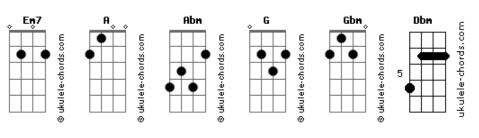

## Foo Fighters - Chasing Birds

```
tom:
           D7M
Chasing birds to get high
My head is in the clouds
           Bm
Chasing birds to get by
I'm never coming down
My heart is six feet underground
The road to hell is paved
     Abm
With good intentions
Dark inventions of mine
The road to hell is paved with broken parts
Bleeding hearts like mine
Chasing birds through the sky
And deep into the black
            Bm
Chasing birds, say goodbye
I'm never coming back
Here comes another heart attack
The road to hell is paved
   Abm
With good intentions
                            Gbm
                                  Dbm
Dark inventions of mine
```

```
The road to hell is paved with broken parts
Bleeding hearts like mine
( D A Em7 G )
( D A Em7 G )
Chasing birds to get high
I'm never coming down
My heart is six feet underground
The road to hell is paved
With good intentions
                       Gbm Dbm
Dark inventions of mine
The road to hell is paved with broken parts
Bleeding hearts like mine
( D Bm Bb )
        D
                  Bb
              Bm
Chasing birds
       D
Chasing birds
       D
Chasing birds
              \mathsf{Bm}
       D
Chasing birds
      D
Chasing birds
        D
Chasing birds
```

## **Acordes**

ukulele-chords.com