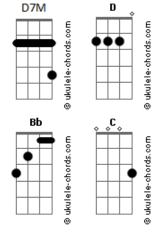

## Foo Fighters - Chasing Birds

```
tom:
           D7M
Chasing birds to get high
My head is in the clouds
           Bm
Chasing birds to get by
I'm never coming down
My heart is six feet underground
The road to hell is paved
     Abm
With good intentions
Dark inventions of mine
The road to hell is paved with broken parts
Bleeding hearts like mine
Chasing birds through the sky
And deep into the black
            Bm
Chasing birds, say goodbye
I'm never coming back
Here comes another heart attack
The road to hell is paved
   Abm
With good intentions
                            Gbm
                                  Dbm
Dark inventions of mine
```

```
The road to hell is paved with broken parts
Bleeding hearts like mine
( D A Em7 G )
( D A Em7 G )
Chasing birds to get high
I'm never coming down
My heart is six feet underground
The road to hell is paved
With good intentions
                       Gbm Dbm
Dark inventions of mine
The road to hell is paved with broken parts
Bleeding hearts like mine
( D Bm Bb )
        D
                  Bb
              Bm
Chasing birds
       D
Chasing birds
       D
Chasing birds
              \mathsf{Bm}
       D
Chasing birds
      D
Chasing birds
        D
Chasing birds
```

## **Acordes**

ukulele-chords.com