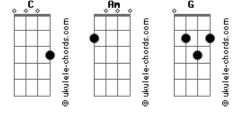

## Foo Fighters - Big Me

```
Intro: C Am G F (2x)
        С
When I talk about it
 Am
it carries on
reasons only knew
C
when I talk about it
Am G aries or treasons
all renew
big me to talk about it
I could stand to prove
E F
if we can get around it
I know that it's true
when I talked about it
carried on
reasons only knew
C G F C but it's you I fell into
when I talked about it
carried on
reasons only knew
```