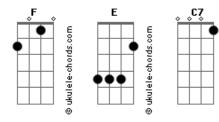

## Foo Fighters - Big Me

```
Intro: C Am G F (2x)
        С
When I talk about it
 Am
it carries on
reasons only knew
C
when I talk about it
Am G aries or treasons
all renew
big me to talk about it
I could stand to prove
E F
if we can get around it
I know that it's true
when I talked about it
carried on
reasons only knew
C G F C but it's you I fell into
when I talked about it
carried on
reasons only knew
```

```
when I talk about it
aries or treasons
all renew
big me to talk about it
I could stand to prove
E F
if we can get around it
I know that it's true
well I talked about it
put it on
never was it true
but it's you i fell into
well I talked about it
put it on
never was it true

C G F C
but it's you i fell into
G F C
i fell into
                             C7
i fell innnnnnnnnnnnto
```