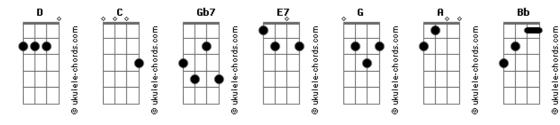

## Foo Fighters - Alone + Easy Target

Tom: C С Α Intro: D D D D D D Gb7 E7 I'm alone and i'm an easy target D Gb7 E7 DDDDD DDDDDD Crazy t.v. dreams They knew all along Gb7 E7 Might be true, not what it seems Gb7 F7 They're not dumb, they were so wrong DDDDDD DDDDD Food and cavitys She's not always fun Gb7 F7 Gb7 F7 Chewing words, tear at the seams Hate it now, call when i'm done DDDDD DDDDD He don't feel so good Pieces fell in place Gb7 **F7** Don't feel bad, not that he should Gb7 **F7** Puzzles suck, laugh in my face DDDDD DDDDD I don't feel so good Turn and swing the pace Gb7 E7 Don't feel bad, not that i should Gb7 E7 I'll give this, keep the good waist Bb G D G Did you ever listen? Head is on Bb G Did you ever listen? D Α I want out Bb Did you ever listen? C Α I'm alone and i'm an easy target С D Get out, get out, get out! G metronome С Get out, get out, get out! D Α I want out