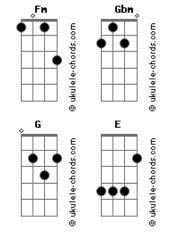

## Fontaines D.C. - In The Modern World

```
tom:
                Fm (forma dos acordes no tom de Gbm )
                Afinação: Eb Ab Db Gb Bb Eb
        Gbm
I feel alive
In the city
That you like
And wait for the day
To go dreaming
Right by
Uh-huh-huh-huh
Seems so hard not to be free
When you walk
Right beside me
In the modern world (what?)
In the modern world
I don't feel anything
In the modern world
And I don't feel bad, Charlene
Kissing on the corner (yeah?)
Wait for just a minute (what?)
Come away with me and Sal
I promise you'll be in it
I don't feel bad
Gbm
I feel alive
In the city
You despise
Gbm
And wait for the day
When you come
Riding on by
Uh-huh-huh-huh
Gbm
Seems so hard just to be
If it matters
You complete me
Yeah
In the modern world (what?)
In the modern world
I don't feel anything
In the modern world
I don't feel bad, Charlene
```