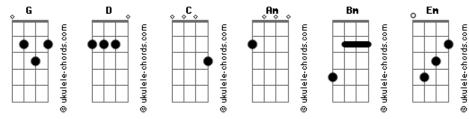

## **Ellen Foley - Sad Song**

tom: G G It's a sad song D When love goes wrong Leaves you feeling D Am Like you never felt before G Don't it hurt you D And introvert you C Leave you bleeding D Am Feel so low and insecure D С Broken hearted melody G Bm Em D Oh what have you done to me? C Bm Am C I feel that time alone can say D Where I'll end up now G What a sad song D When loves goes wrong Leaves you feeling D Am That you never felt before G Don't it shake you D Almost break you C Send you reeling D Am Til your rolling out of love

## Broken hearted melody D G Bm Em Oh what have you done to me? Bm Am С C I feel that time alone can say D Where I'll end up now (<mark>G</mark>) (I want you save me) Shalala, shalala D Shalala, shalala Shalala, shalala Am D Shalala, shalala D Broken hearted melody G Bm Em D Oh what have you done to me? Bm Am C I feel that time alone can say D Where I'll end up now G What a sad song D When loves goes wrong Leaves you feeling Am D That you never felt before G Don't it shake you D Almost break you C Send you reeling Am D Til your rolling out of love