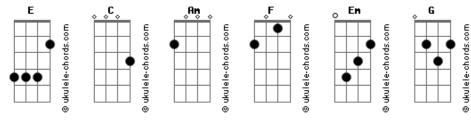

## Flyleaf - You Are My Joy From The Inside Out

Tom: E Am everlasting **C**) (com acordes na forma de C G Your light will shine when all else fades Capostraste na 4ª casa (capo on 4) Am Never ending (verse) F С G Your glory goes beyond all fame Am And he set me on fire i am burning alive С F And the cry of my heart With his breath in my lungs, i am coming undone G Am Is to bring you praise Am And he set me on fire i am burning alive F G From the inside out F With his breathe in my lungs, i am coming undone F G Lord my soul cries out (pre-chorus) Am G F everlasting Em Am And i cannot hold it in and remain composed F С G Your light will shine when all else fades G Em Am F Loves taken over me and so i propose Am Never ending The letting myself go i am letting myself go С F G Your glory goes beyond all fame (chorus) С F С And the cry of my heart С G Am You are my joy, you are my joy, you are my joy, you are my joy Is to bring you praise F G F From the inside out You are my joy, you are my joy, you are my joy, you are my joy F G Lord my soul cries out (chorus 2)