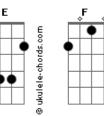

## Flyleaf - Tiny Heart (Ep Version)

```
Tom: C
  Guitarra 1 - Afinação padrão EADGBE
Guitarra 2 - Adinação EADGBE (capo 3 traste)
Verso 1:
 Tiny heart Stuck inside yourself
        Bb Bbm
When will you open up for me
  C ...
I love you so And want to meet you again
Bb Bbm Dm F Bb Bbm
Before one of us must go
Refrão:
           Am F
Your lips touched every hand but mine
Am Bb Bbm F
In their shadows you slept fine
C Am F C
When will you get back to me
 Am Bb Bbm
So we can rest
Verso 2:
 Tiny heart You're not by yourself
           Bb Bbm
When will you recognize the beat
```

```
Of my own heart Making your blood flow
         Bb Bbm Dm F Bb Bbm
So that your chest can rise and fall
(Refrão)
Ponte:
         Bbm
 You will never know What you have done to me
         Bbm
              Bb
 You will never know Losing love from me
Verso 3:
 Tiny heart Stuck inside yourself
           Bb Bbm
When will you open up
(Refrão)
Outro:
When you choose me
I'm waiting for you
Always waiting
```