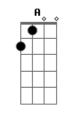

love you so And want to meet you again
Bb Bbm Dm F Bb Bbm
Before one of us must go
Refrão:
           Am F
Your lips touched every hand but mine
Am Bb Bbm F
In their shadows you slept fine
C Am F C
When will you get back to me
 Am Bb Bbm
So we can rest
Verso 2:
 Tiny heart You're not by yourself
           Bb Bbm
When will you recognize the beat
```

```
Of my own heart Making your blood flow
         Bb Bbm Dm F Bb Bbm
So that your chest can rise and fall
(Refrão)
Ponte:
         Bbm
 You will never know What you have done to me
         Bbm
              Bb
 You will never know Losing love from me
Verso 3:
 Tiny heart Stuck inside yourself
           Bb Bbm
When will you open up
(Refrão)
Outro:
When you choose me
I'm waiting for you
Always waiting
```

## **Acordes**