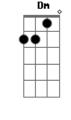

## Flyleaf - Tiny Heart (Ep Version)

```
Tom: C
  Guitarra 1 - Afinação padrão EADGBE
Guitarra 2 - Adinação EADGBE (capo 3 traste)
Verso 1:
 Tiny heart Stuck inside yourself
        Bb Bbm
When will you open up for me
  C ...
I love you so And want to meet you again
Bb Bbm Dm F Bb Bbm
Before one of us must go
Refrão:
           Am F
Your lips touched every hand but mine
Am Bb Bbm F
In their shadows you slept fine
C Am F C
When will you get back to me
 Am Bb Bbm
So we can rest
Verso 2:
 Tiny heart You're not by yourself
           Bb Bbm
When will you recognize the beat
```