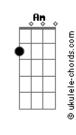

## Flyleaf - Tiny Heart (Ep Version)

```
Tom: C
  Guitarra 1 - Afinação padrão EADGBE
Guitarra 2 - Adinação EADGBE (capo 3 traste)
Verso 1:
 Tiny heart Stuck inside yourself
        Bb Bbm
When will you open up for me
  C ...
I love you so And want to meet you again
Bb Bbm Dm F Bb Bbm
Before one of us must go
Refrão:
           Am F
Your lips touched every hand but mine
Am Bb Bbm F
In their shadows you slept fine
C Am F C
When will you get back to me
 Am Bb Bbm
So we can rest
Verso 2:
 Tiny heart You're not by yourself
           Bb Bbm
When will you recognize the beat
```