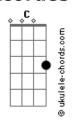

## Flyleaf - Tiny Heart (Ep Version)

```
Tom: C
  Guitarra 1 - Afinação padrão EADGBE
Guitarra 2 - Adinação EADGBE (capo 3 traste)
Verso 1:
 Tiny heart Stuck inside yourself
        Bb Bbm
When will you open up for me
  C ...
I love you so And want to meet you again
Bb Bbm Dm F Bb Bbm
Before one of us must go
Refrão:
           Am F
Your lips touched every hand but mine
Am Bb Bbm F
In their shadows you slept fine
C Am F C
When will you get back to me
 Am Bb Bbm
So we can rest
Verso 2:
 Tiny heart You're not by yourself
           Bb Bbm
When will you recognize the beat
```