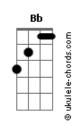

## Flyleaf - Tiny Heart (Ep Version)

```
Tom: C
  Guitarra 1 - Afinação padrão EADGBE
Guitarra 2 - Adinação EADGBE (capo 3 traste)
Verso 1:
 Tiny heart Stuck inside yourself
        Bb Bbm
When will you open up for me
  C ...
I love you so And want to meet you again
Bb Bbm Dm F Bb Bbm
Before one of us must go
Refrão:
           Am F
Your lips touched every hand but mine
Am Bb Bbm F
In their shadows you slept fine
C Am F C
When will you get back to me
 Am Bb Bbm
So we can rest
Verso 2:
 Tiny heart You're not by yourself
           Bb Bbm
When will you recognize the beat
```