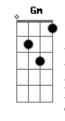

I love you so And want to meet you again
Bb Bbm Dm F Bb Bbm
Before one of us must go
Refrão:
           Am F
Your lips touched every hand but mine
Am Bb Bbm F
In their shadows you slept fine
C Am F C
When will you get back to me
 Am Bb Bbm
So we can rest
Verso 2:
 Tiny heart You're not by yourself
           Bb Bbm
When will you recognize the beat
```

```
Of my own heart Making your blood flow
         Bb Bbm Dm F Bb Bbm
So that your chest can rise and fall
(Refrão)
Ponte:
         Bbm
 You will never know What you have done to me
         Bbm
              Bb
 You will never know Losing love from me
Verso 3:
 Tiny heart Stuck inside yourself
           Bb Bbm
When will you open up
(Refrão)
Outro:
When you choose me
I'm waiting for you
Always waiting
```

## **Acordes**