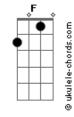

## Flyleaf - Tiny Heart (Ep Version)

```
Tom: C
  Guitarra 1 - Afinação padrão EADGBE
Guitarra 2 - Adinação EADGBE (capo 3 traste)
Verso 1:
 Tiny heart Stuck inside yourself
        Bb Bbm
When will you open up for me
  C ...
I love you so And want to meet you again
Bb Bbm Dm F Bb Bbm
Before one of us must go
Refrão:
           Am F
Your lips touched every hand but mine
Am Bb Bbm F
In their shadows you slept fine
C Am F C
When will you get back to me
 Am Bb Bbm
So we can rest
Verso 2:
 Tiny heart You're not by yourself
           Bb Bbm
When will you recognize the beat
```

```
Of my own heart Making your blood flow
         Bb Bbm Dm F Bb Bbm
So that your chest can rise and fall
(Refrão)
Ponte:
         Bbm
 You will never know What you have done to me
         Bbm
              Bb
 You will never know Losing love from me
Verso 3:
 Tiny heart Stuck inside yourself
           Bb Bbm
When will you open up
(Refrão)
Outro:
When you choose me
I'm waiting for you
Always waiting
```