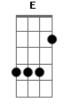

## Flyleaf - Tiny Heart (Ep Version)

```
Tom: C
  Guitarra 1 - Afinação padrão EADGBE
Guitarra 2 - Adinação EADGBE (capo 3 traste)
Verso 1:
 Tiny heart Stuck inside yourself
        Bb Bbm
When will you open up for me
  C ...
I love you so And want to meet you again
Bb Bbm Dm F Bb Bbm
Before one of us must go
Refrão:
           Am F
Your lips touched every hand but mine
Am Bb Bbm F
In their shadows you slept fine
C Am F C
When will you get back to me
 Am Bb Bbm
So we can rest
Verso 2:
 Tiny heart You're not by yourself
           Bb Bbm
When will you recognize the beat
```

```
Of my own heart Making your blood flow
         Bb Bbm Dm F Bb Bbm
So that your chest can rise and fall
(Refrão)
Ponte:
         Bbm
 You will never know What you have done to me
         Bbm
              Bb
 You will never know Losing love from me
Verso 3:
 Tiny heart Stuck inside yourself
           Bb Bbm
When will you open up
(Refrão)
Outro:
When you choose me
I'm waiting for you
Always waiting
```