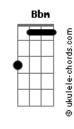

## Flyleaf - Tiny Heart (Ep Version)

```
Tom: C
  Guitarra 1 - Afinação padrão EADGBE
Guitarra 2 - Adinação EADGBE (capo 3 traste)
Verso 1:
 Tiny heart Stuck inside yourself
        Bb Bbm
When will you open up for me
  C ...
I love you so And want to meet you again
Bb Bbm Dm F Bb Bbm
Before one of us must go
Refrão:
           Am F
Your lips touched every hand but mine
Am Bb Bbm F
In their shadows you slept fine
C Am F C
When will you get back to me
 Am Bb Bbm
So we can rest
Verso 2:
 Tiny heart You're not by yourself
           Bb Bbm
When will you recognize the beat
```