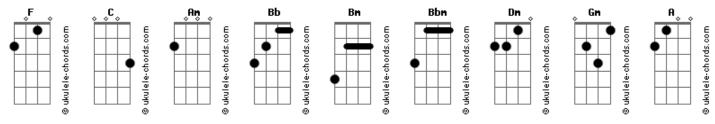

yourself
      Bb Bbm
When will you open up for me
F C
 I love you so And want to meet you again
   Bb Bbm Dm F Bb
Before one of us must go
Refrão:
             Am F
Your lips touched every hand but mine
          Bb
If you choose me, I'm waiting for you
    Bb
If you choose me, I'm waiting for you
Always waiting
Verso 2:
```

```
F C Am
Tiny heart You're not by yourself
Bb Bbm F
When will you recognize the beat
C Am
Of my own heart Making your blood flow
Bb Bbm Dm F Bb Bbm
You crush me when you run that way.

(Refrão)

Ponte:
Dm Bbm Bb
You will never know What you have done to me
Dm Bbm Bb
You will never know Losing love from me
Dm Bbm Bb Gm
You will never know A single day alone

Verso 3:
F C Am
Tiny heart Stuck inside yourself
Bb Bbm
When will you open up

(Refrão)
```

## **Acordes**