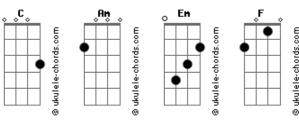

## Flyleaf - Dear My Closest Friend

```
Tom: C
Intro: C Am Em F

C Am
Dear my closest friend
Em
I'm writing because
F
I miss you so much
C
At night I always cry
Am
The stillness still reminds me
Em
Of when we first fell in love
F
And I miss that so much
C
Dear my closest friend
( Am Em F )
F
C
Dear my closest friend
Am
I remember when
Em
You asked me to stay
```