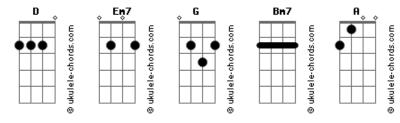

## Flyleaf - Believe In Dreams

```
Wish we could go back,
Intro: D Em7 G D
                                                                      D Em7 G D (x2)
                                                              And save the child...
Verse 1:
            Em7
                                                              Guitar 2:
 I know, the days will come and go,
                                                                     (x3 this part)
                                                                  5 5 5 5 3 2 3
                                                                                      | 2
                                                                                           2p0h2
But baby I'll grow old, but I will die.
                                                              ві з
              Em7
                                                              GI
                                                              Dİ
                                                                                                      (x2)
For now, is it worth it to be sad, if it's harder to be glad
to be alive'
                                                              Εİ
 For the trouble I have caused
                                                               As I look around this room,
I wonder,
          G (Hold)
                                                              See the worried eyes I know
D Em7 G D
Is it here'
Where do I belong'
                                                                                 G (Hold)
                                                              It's time I cannot buy
                                                              Was this worth the time to rise'
Guitar 2:
                                                                                        Bm7 A
       (x3 this part)
                                                              Was this worth the time to rise'
    5 5 5 5 3 2 3
                        1 2
                             2p0h2
                                                                Em7 G
                                                              Believe in dreams
                                                                Bm7
Dί
                                                              I believe in dreams
                                                                Fm7
Εİ
                                                              I believe in dreams
                                                                Bm7
                                                              I believe in you
Verse 2:
                                                              Fm7
            Fm7
                                                                Believe in dreams you love so much,
 Believe in dreams you love so much,
                                                                    Bm7
                                                              Let the passion of your hearts make them real
Let the passion of your hearts make them real
                                                              Em7
                                                               And tell all the ones you love,
        Fm7
And tell all the ones you love,
                                                              Rm7
                                                              Anything and everything you feel.
Anything and everything you feel.
                                                              Believe in dreams
                  G
 I laugh about the past
                                                               Bm7 A
                                                              Believe dreams'
     Bm7
Secretly,
```

Em7 G Bm7 A

## **Acordes**

G (Hold)