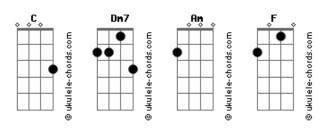

## Flume - Never Be Like You

```
Intro: C Dm7 Am F
                                                             Tell me everything's okay
                                                               C Dm7
                                                             'Cause I got it
What I would do to take away
                                                             Ooh, never be like you
            Am
This fear of being loved, allegiance to the pain
                        Dm7
Now I fucked up and I miss you
                                                             I'm only human, can't you see?
              Am F
I'll never be like you
                                                             I made, I made a mistake
                                                                    Am
                                                             Please just look me in my face
I would give anything to change
Am F
This fickle-minded heart that loves fake shiny things
                                                             Tell me everything's okay
                                                              C Dm7
                                                             'Cause I got it
           C Dm7
Now I fucked up and I miss you
                                                             Ooh, never be like you
I'll never be like you
                                                             I'm falling on my knees
         C
I'm only human, can't you see?
                                                                  Dm7
                                                             Forgive me, I'm a fucking fool
I made, I made a mistake
                                                             I'm begging, darling, please
  Am
Please just look me in my face
                                                                   Dm7
                                                             Absolve me of my sins, won't you?
Tell me everything's okay
  C Dm7
                                                             I'm falling on my knees
'Cause I got it
                                                                                      Am C
Am F
Ooh, never be like you
                                                                   Dm7
                                                             Forgive me, I'm a fucking fool
                                                             I'm begging, darling, please
I'm only human, can't you see?
                                                                 Dm7
  Dm7
                                                             Absolve me of my sins, won't you?
I made, I made a mistake
Please just look me in my face
                                                             I'm only human, can't you see?
                                                               Dm7
                                                             I made, I made a mistake
Tell me everything's okay
 C Dm7
                                                             Please just look me in my face
'Cause I got it
          Am F
Ooh, never be like you
                                                             Tell me everything's okay
                                                              C Dm7
                                                             'Cause I got it
How do I make you wanna stay?
                                                             Ooh, never be like you
              Am
Hate sleeping on my own, missing the way you taste
            C
Now I fucked up and I miss you
                                                             I'm only human, can't you see?
I'll never be like you
                                                             I made, I made a mistake
                                                               Am
                                                             Please just look me in my face
Stop looking at me with those eyes
                                                             Tell me everything's okay
              Am
Like I could disappear and you wouldn't care why
                                                              C Dm7
                                                             'Cause I got it
           C Dm7
Now I fucked up and I miss you
                                                                          Am F
                                                             Ooh, never be like you
I'll never be like you
                                                             Baby, baby please believe me
I'm only human, can't you see?
                                                             C'mon, take it easy
I made, I made a mistake
                                                            Please don't ever leave me \underset{\hbox{\sc Am}}{\mathsf{Am}}
Please just look me in my face
                                                            Ooh, never be like you
```