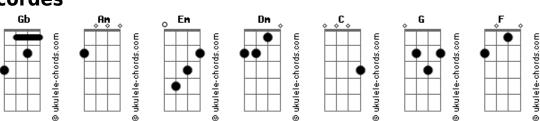

## Florence and The Machine - Wish That You Were Here

```
You're always on my mind
                                             ()
 (com acordes na forma de
Capostraste na 6º casa
                                                                  You're always on my mind
Intro: Am Em Dm Em
Am Em Dm Em
                                                               Chorus 2:
                                                                  And I never minded being on my own
Verse 1:
  I tried to leave it all behind me
                                                                  Then something broke in me and I wanted to go home
   But I woke up and there, they were beside me
                                                                  To be where you are
   And I don't believe it but I guess it's true
                                                                  But even closer to you, you seem so very far
   Some feelings, they can travel too
                                                                  And now I'm reaching out with every note I sing
                        Em
   Oh there it is again, sitting on my chest
                                                                  And I hope it gets to you on some Pacific wind
   Makes it hard to catch my breath, I scramble for the light
to change
                                                                  Wraps itself around you and whispers in your ear
                                                                  Tells you that I miss you and I wish that you were here
Pre-Chorus 1:
   You're always on my mind
                                                                 (here) (here) (here)
         Fm
   You're always on my mind
                                                                  We all need something watching over us
                                                                  Be it the falcons, the clouds or the cross
   And I never minded being on my own
                                                                               Dm
                                                                  And then the sea swept in and left us all speechless
   Then something broke in me and I wanted to go home
                                                                  Speechless
   To be where you are
                                                               Chorus 3:
   But even closer to you, you seem so very far
                                                                  And I never minded being on my own
                                                                  Then something broke in me and I wanted to go home
  And now I'm reaching out with every note I sing
   And I hope it gets to you on some Pacific wind
                                                                  To be where you are
   Wraps itself around you and whispers in your ear
                                                                  But even closer to you, you seem so very far
   Tells you that I miss you and I wish that you were here
                                                                  And now I'm reaching out with every note I sing
( Am Em Dm Em )
                                                                  And I hope it gets to you on some Pacific wind
Verse 2:
                                                                  Wraps itself around you and whispers in your ear
                               Fm
   And if I stay home, I don't know there'll be so much
                                                                  Tells you that I miss you and I wish that you were here
   That I'll have to let go, you're disappearing all the time
                                                               Outro:
              Em
                              Dm
  But I still see you in the light, for you, the shadows
fight
                                                                       Wish that you were here
   And it's beautiful but there's that tug in the sight
                                                                       Wish that you were here
                                                               Dm
   I must stop time traveling, you're always on my mind
                                                                       Wish that you were here
Pre-Chorus 2:
                                                                       I wish that you
```