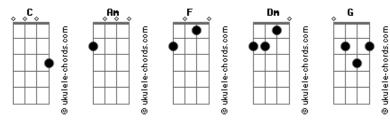

## Florence and The Machine - Ship To Wreck

```
Tom: C
                                                              Am I losing touch?
                                  Dm
Don't touch the sleeping pills, they mess with my head,
                                                              Did I build this ship to wreck?
Dredging the Great White Sharks, swimming in the bed,
                          Dm
                                                               To wreck, to wreck,
Here comes a Killer Whale, to sing me to sleep,
                                                               Am
              F
                           Dm
                                                               To wreck.
Thrashing the covers off, it has me by its teeth,
                                                              Did I build this ship to wreck?
               Dm
                           Am
And oh my love remind me, what was it that I said?
                                                              Am F Dm Am
               Dm
                          \mathsf{Am}
I can't help but pull the earth around me, to make my bed
              Dm
                                                               And good god, under star disguise we are lost,
                          Am
And oh my love remind me, what was it that I did?
                                                              And into the breach we got tossed,
Did I drink too much?
                                                               And the water's coming in fast!
Am I losing touch?
                                                                              Dm
                                                                                          Am
Did I build this ship to wreck?
                                                              And oh my love remind me, what was it that I said?
                                                                              Dm
   F Dm
                                                               I can't help but pull the earth around me, to make my bed
                                                                            Dm
To wreck, to wreck,
                                                                                     Am
                                                               And oh my love remind me, what was it that I did?
Am
To wreck,
                                                              Did I drink too much?
Did I build this ship to wreck?
                                                              Am I losing touch?
                                                              Did I build this ship to wreck?
What's with the long face? Do you want more?
Thousands of red-eyed mice, scratching at the door,
                           Dm
                                                              To wreck, to wreck,
Don't let the curtain catch you, cos you've been here before,
                                                              Am
                                                               To wreck.
The chair is an island darling, you can't touch the floor,
                                                              Did I build this ship to wreck?
And oh my love remind me, what was it that I said?
                                                                       Dm
                                                              To wreck, to wreck,
               Dm
                          Am
I can't help but pull the earth around me, to make my bed
                                                               Am
                           Am
                                                              To wreck,
And oh my love remind me, what was it that I did?
                                                              Dm
                                                              Did I build this ship to wreck?
```