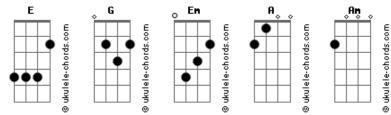

## **Florence and The Machine - Hurricane Drunk**

Tom: G I brace myself G Em G No walls can keep me protected G A G G No sleep Nothing in between me and the rain Em Em And you can't save me now Cause I belong to the hurricane Em G E I'm gonna blow myself away Ğ A G I'm going out G EA E Α I'm gonna drink myself to death G A E And in the crowd Α G I see you with someone else Am A

## Acordes

G A Cause I know it's going to hurt G E A But I like to think at least things can't get any worse A I hope that you see me E Cause I'm staring at you G But by the way that you look over E A E You look right through E A E Then you lean and kiss her on the head G E A And I never felt so alive and so dead