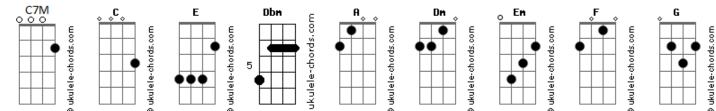

## Florence and The Machine - All This And Heaven Too

Tom: C And the words are all escaping E Dbm And coming back all damaged And the heart is hard to translate Dm And I would put them back in poetry It has a language of its own Em If I only knew how Dbm It talks in tongues of quiet sighs G F I can?t seem to understand it And prayers and proclamations Dbm E In the grand days of great men And I would give all this and heaven too F Α F Dm In the smallest of gestures I would give it all if only for a moment Dbm E С In short, shallow gasps That I could just understand the meaning of the word, you see F Dm 'Cause I?ve been scrawling it forever But with all my education Dm G C7M But it never makes sense to me at all I can?t seem to command it С Am And the words are all escaping Mmmmmm, ooh-ooh And coming back all damaged Am Oh, oh-oh-oh Dm And I would put them back in poetry Dm G C Oh-oh, Oh-oh-oh-oh Oh-oh-oh Fm If I only knew how G Am And I would give all this and heaven too I can?t seem to understand it F Dm I would give it all if only for a moment C Am And I would give all this and heaven too C That I could just understand the meaning of the word, you see F I would give it all if only for a moment F 'Cause I?ve been scrawling it forever C G Am That I could just understand the meaning of the word, you see Dm G But it never makes sense to me at all F 'Cause I?ve been scrawling it forever C Am Dm G No words But it never makes sense to me at all Dm G C Dbm Our language doesn?t deserve such treatment And it talks to me, it tip-toes F Am And all my stumbling phrases never amounted Α And it sinks to the inside Dm G To anything worth this feeling Dbm Am It cries out in the darkest night All this and Heaven F Dm Α And breaks in the morning light Never could describe such a feeling as I feel it С Dm Am Words were never so useful But with all my education F Em I can?t seem to command it So I was screaming out a language that  ${\rm I}$ Dm G Never knew existed before