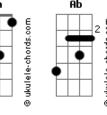

## Floor Jansen - Fire

tom:  $\mathsf{Cm}$ Intro: Cm Cm Cm Cm [Primeira Parte] Muted are the days, we lost our will Frozen in a whirlwind that stands still Ab Time itself is silent, the silence Longing for some warmth back on our face Cm Gm Find a way to get out of this maze Ab Scream away the silent, the silence [Pré-Refrão] Bb Shadows all around us [Refrão]