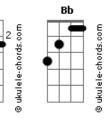

Fire C Eb The pounding of our hearts C Eb Ignite the fading spark C D Eb F Burn the silence down Let the fire out [Pré-Refrão] Shadows all around us Ab Bb Only formed in light, we [Refrão] C D Eb Ab Burn the silence down C D Eb Fm Ab Cm