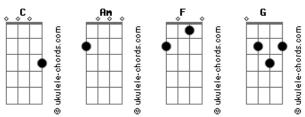

(dedilhado da
intro 4x)
You just put your lips together
And you come real close
Can you blow my whistle baby, whistle baby
Here we go
 (Am F C G )
Ritmo: Am ?? F ?x?????? C ?? G ?x??????
I'm betting you like bebop
And i'm betting you love creep mode
And i'm betting you like girls that give love to girls
                       Am
```

And stroke your little ego

F
C
I bet i'm guilty your honor

G
But that's how we live in my genre
F
C
When in hell I pay rottweiler
G
There's only one flo, and one rida
Am
I'm a damn shame
F
C
Order more champagne, pull it down hellstream
G
Tryna put it on ya
Am
F
Bet your lips spin back around corner
C
Slow it down baby take a little longer
(Nos Refrões repete-se o dedilhado da intro)
(Nos Versos repete-se o ritmo acima)

## **Acordes**