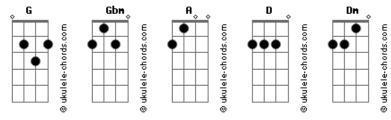

## Fletcher - S(ex) With My Ex

[Primeira Parte]

G

Gbm Α I know it's been a couple months, yeah, we should meet up D I'll meet you downstairs?at?the subway station?(ooh-ooh) Gbm Α We don't gotta talk about us,?how we messed it up D We could keep it light, just a conversation No expectation [Pré-Refrão] Gbm Just a one minute walk Α And it's just two blocks

tom:

D And three drinks later

Dm You're back in my arms

[Refrão]

| Gbm A D                                                 |
|---------------------------------------------------------|
| I just had sex with my ex in a New York apartment (ah)  |
| Gbm A                                                   |
| Now I'm a mess, I'm obsessed                            |
| D                                                       |
| I'm right back where I started, broken-hearted          |
| Gbm A                                                   |
| Every time you call me, I'll pick up again              |
| D                                                       |
| Back into my feelings, back into your bed (oh-oh)       |
| Gbm A D                                                 |
| I just had sex with my ex in a New York apartment (ooh) |

## Acordes

D Gimme one more night to be wrapped up in you (Ooh-ooh) Gbm And I know that I'm losing my mind And it feels like I'm losing you twice D Is it worth the price? What have I gotten into? [Pré-Refrão] Gbm Just a one minute walk Α And it's just two blocks D And three drinks later Dm You're back in my arms [Refrão] Gbm А D I just had sex with my ex in a New York apartment (ah) Gbm Α Now I'm a mess, I'm obsessed D I'm right back where I started, broken-hearted Gbm Every time you call me, I'll pick up again D Back into my feelings, back into your bed (oh-oh) Gbm А D I just had sex with my ex in a New York apartment (ooh)