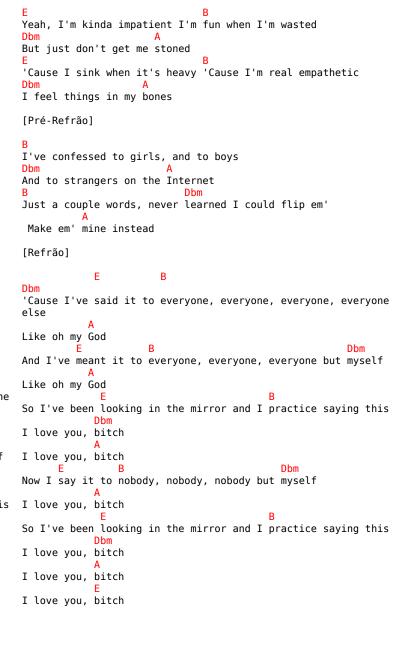

## Fletcher - I Love You Bitch

```
tom:
Intro: E B
[Primeira Parte]
I'm obsessive compulsive I get lost in the moment
I'm addicted to my phone
And I'm constantly dating 'Cause I crave validation
Couldn't find it on my own
[Pré-Refrão]
I've confessed to girls and to boys
And to strangers on the Internet
I know there's a world, there's a voice
There's a way to hear it in my head
[Refrão]
'Cause I've said it to everyone, everyone, everyone, everyone
Like oh my God
And I've meant it to everyone, everyone, everyone but myself
So I've been looking in the mirror and I practice saying this
           Dbm
I love you, bitch
I love you, bitch
Now I say it to nobody, nobody, nobody but myself
I love you, bitch
[Segunda Parte]
Acordes
     Ε
                              Dbn
```