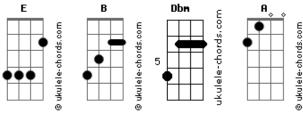

## Fletcher - I Love You Bitch

```
tom:
Intro: E B
[Primeira Parte]
I'm obsessive compulsive I get lost in the moment
I'm addicted to my phone
And I'm constantly dating 'Cause I crave validation
Couldn't find it on my own
[Pré-Refrão]
I've confessed to girls and to boys
And to strangers on the Internet
I know there's a world, there's a voice
There's a way to hear it in my head
[Refrão]
'Cause I've said it to everyone, everyone, everyone, everyone
Like oh my God
And I've meant it to everyone, everyone, everyone but myself
So I've been looking in the mirror and I practice saying this
           Dbm
I love you, bitch
I love you, bitch
Now I say it to nobody, nobody, nobody but myself
I love you, bitch
[Segunda Parte]
Acordes
     Ε
                              Dbn
```