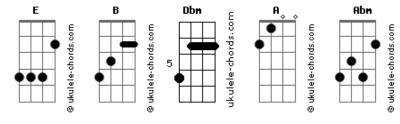

## Fleetwood Mac - Seven Wonders

```
end
Intro: B Dbm A B Dbm A B Dbm A B Dbm A
                                                                                                                                                                                                                                                                                BREAK
VERSE
                                                                                                                                                                                                                                                                                B Dbm A B Dbm A B Dbm A B Dbm A B Dbm A
                                                                             Dbm
So long ago Certain place Certain time
                                                                                                                                                                                                                                                                                                                Abm
                                                                                                                                                                                                                                                                                                                                                                                                  Dbm
                                                            Abm
                                                                                                               Dbm
You touched my hand All the way All the way down to Emmiline
                                                                                                                                                                                                                                                                                 So long ago It's a certain time It's a certain place
                                        В
                                                                    Dbm B
                                                                                                                                                                                                                                                                                                                                        Abm
                                                                                                                                                                                                                                                                                                                                                                                                 Dbm
But if our paths never cross Well you know I'm sorry but
                                                                                                                                                                                                                                                                                 You touched my hand and you smiled All the way back you held
                                                                                                                                                                                                                                                                                 out your hand
CHORUS
                                                                                                                                                                                                                                                                                                      В
                                                                                                                                                                                                                                                                                 If I hope and I pray Ooh it might work out someday
If I live to see the seven wonders % \left( 1\right) =\left( 1\right) \left( 1
I'll make a path to the rainbow's end
                                                                             В
                                                                                                                                                                                                                                                                                 If I live to see the seven wonders
I'll never live to match the beauty again
                                                                                                                                                                                                         The rainbow's
                                                                                                                                                                                                                                                                                 I'll make a path to the rainbow's end
                                                                                                                                                                                                                                                                                                                                                              В
                                                                                                                                                                                                                                                                                 I'll never live to match the beauty again
B Dbm A B Dbm A B Dbm A
                                                                                                                                                                                                                                                                                If I live to see the seven wonders
So it's hard to find Someone with that kind of intensity
                                                                                                                                                                                                                                                                                 I'll make a path to the rainbow's end
                                                            Abm
                                                                                                                                        Dbm
You touched my hand I played it cool And you reached out your
                                                                                                                                                                                                                                                                                                                                                            В
                                                                                                                                                                                                                                                                                 I'll never live to match the beauty again
But if our paths never cross Well you know I'm sorry but
                                                                                                                                                                                                                                                                                 If I live to see the seven wonders
If I live to see the seven wonders
                                                                                                                                                                                                                                                                                 I'll make a path to the rainbow's end
                                                                                                                                                                                                                                                                                                                                                           В
I'll make a path to the rainbow's end
                                                                                                                                                                                                                                                                                 I'll never live to match the beauty again
                                                                                                                                                                                                                                                                                 (Fade Out)
I'll never live to match the beauty again
                                                                                                                                                                                                         The rainbow's
```