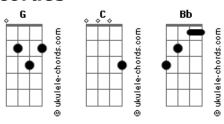

## Fleetwood Mac - My Little Demon

Tom: G

The Dance By RZ

riff 1 riff2 C Bb

riff3

Sound effects: ooh, ahh, ooh, ahh

Verse 1
(After each phrase play riff1)

My little demon comin' on down-riff1
My little demon's turning me around-riff1
All of my friends, oh, telling me-riff1
That I just ain't the man I used to be-riff1