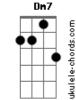

## Fleetwood Mac - Long Grey Mare

Tom: A

The bass goes as follows:

Am7

Em7

Any variation is welcome. Listen to Gary Moore on Blues for Greeny for inspiration. His cover is pure perfection!

Dm7

Verse 1 (Am Dm Am x 2 / Em Dm Am )