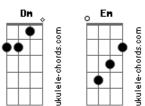

## Fleetwood Mac - Long Grey Mare

Tom: A

The bass goes as follows:

Am7

Em7

Any variation is welcome. Listen to Gary Moore on Blues for Greeny for inspiration. His cover is pure perfection!

Dm7

Verse 1 (Am Dm Am x 2 / Em Dm Am )