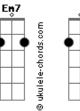

## Fleetwood Mac - Long Grey Mare

Tom: A

The bass goes as follows:

Am7

Em7

Any variation is welcome. Listen to Gary Moore on Blues for Greeny for inspiration. His cover is pure perfection!

Dm7

Verse 1 (Am Dm Am x 2 / Em Dm Am )