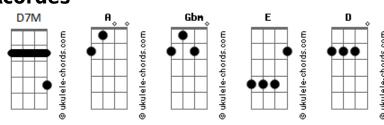

## Fleetwood Mac - Little Lies

```
Tom: A
                                                              (Tell me, tell me, tell me lies)
  (Intro)
                                                              (refrão)
                                                              Gbm
                                                              Tell me lies
                                                              Tell me sweet little lies
If I could turn the page
                                                              (Tell me lies, tell me, tell me lies)
In time then I'd rearrange
D (D)
                                                              Oh, no, no you can't disguise
Just a day or two
                                                              (You can't disguise, no you can't disguise)
Close my, close my, close my eyes
                                                              Tell me lies
But I couldn't find a way
                                                              Tell me sweet little lies
So I'll settle for one day
                                                              (solo) Gbm E D D7M A
      (D) D7M
To believe in you
                                                              If I could turn the page
(Tell me, tell me , tell me lies)
                                                              In time then I'd rearrange
(refrão)
                                                                       (D)
                                                              Just a day or two
Gbm
Tell me lies
                                                              (Close my, close my, close my eyes)
Tell me sweet little lies
(Tell me lies, tell me, tell me lies)
                                                              But I couldn't find a way
Oh, no, no you can't disguise
                                                              So I'll settle for one day
                                                                    D (D)
                                                              To believe in you
(You can't disguise, no you can't disguise)
                                                              (Tell me, tell me , tell me lies)
Tell me lies
Tell me sweet little lies
                                                              ( refrão)
                                                              Gbm
                                                              Tell me lies
Although I'm not making plans
           Е
                                                              Tell me sweet little lies
I hope that you understand
                                                              (Tell me lies, tell me, tell me lies)
       (D)
There's a reason why
                                                              Oh, no, no you can't disguise
(Close your, close your, close your eyes)
                                                              (You can't disguise, no you can't disguise)
                                                              Gbm
                                                              Tell me lies
No more broken hearts
           Ε
We're better off apart
                                                              Tell me sweet little lies
  D (D)
Let's give it a try
                                                              ( faça esse refrão até fim da música)
```