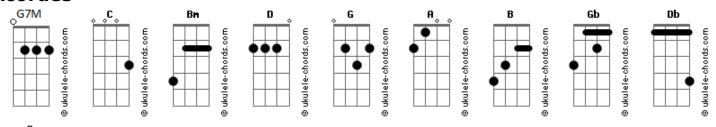

## Flavio Pedro - One

```
Tom: C
                                                           ( classical solo )
  (intro)
( begins with gunfires and battlefield sound for a few
seconds..)
                                                           G A B A G Gb B
                                                           Now the world is gone I'm just one.
                                                           A B Db B A B Db
                                                           Oh God help me!
                                                                    A G Gb B A B Db B A B Db
                                                           G A B
                                                           Hold my breath as I wish for death. Oh, please God wake
(then the solo)
                                                           G A B A G Gb B
                                                           me!
                                                           -----
                                                           --2--0--2--0-|-----5--5--5-|-4-----4-----|---5----5--|
                                                           --3--2--3--0-|--2--5--5--5-|-2-----|---3----|
( Now play the verses with both Rhy. Fig.'s simultaneously for --0--0- 0--0- | 0--3--3--3--3--3|-2-----|------
the verses. )
( (Rhy. Fig. 1 changes slightly, where you play the open 3rd
                                                                                                      Plav 4 times
string at the )
( end of the 1st line of tab. Simply leave that note out.
Where it is in )
                                                                           imprisoning me all that I see absolute
( the verses, a slide is done on the bottom 2 strings from the
                                                             Dark-ness
3rd to 5th )
                                                           hor-ror
( fret {3/5}).
                                                           I can-not live I can-not die Trapped in my-self body my
                                                           holdind cell!
                   G7M
Rm
                                  Rm
G7M
 I can't remember
                   anything
                                    can't tell if this is
true or dream
                                                            Land-mine
                                                                         has taken my sight taken my speech taken my
                                G7M
                                                           hear-ing
 deep down inside I feel to scream this terrible silence
                                                            Taken my
                                                                       arms taken my legs taken my soul left me with
stops me
                                                           life in
                                 Bm
 Now that the war is through with me, I'm waking up I can not Double-time
                                                           hell!__
                                G7M
 that there's not much lef to to me. Nothing is real but
pain now!
                                                           (finally)
(Next comes the chorus. Just power chords.)
                                                           (riff C )
    ΑВ
           A G Gb B A
Hold my breath as I wish for death
                                                           (play riff c 4x)
B Db B A (5th string:)-3---4----5---
       Oh.please
                         God wake me!
( One guitar holds that last note forever. The other plays
Riff A twice ) ( (1st ending, 2nd ending).
                   G7M
                                Bm
 Back in the womb it's much to real in pumps life that I must
feel
But can't look forward to reveal
                                      look to the time when
I'll live
G7M
Fed thourgh the tube that sticks in me
                                       just like a wartime
                      D
Bm
 tied to machines that make me be
                                       cut this life off
from me
    ΑВ
          A G Gb B A
Hold my breath as I wish for death
                                                           (riff c)
B Db B A (5th string:)-3---4----5---
```