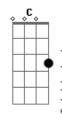

## Flatland Cavalry - Mountain Song

```
tom:
                Eb (forma dos acordes no tom de B )
Capostraste na 4ª casa
Intro: G
[Primeira Parte]
Mountain, mountain
It's good to see your face
Mighty wonder
High above the plains
Mountain, mountain
Could I take your place?
[Segunda Partel
River, river
Take me away
Wash me clean
Keep my sins at bay
River, river
Take me away
[Refrão]
Piñon perfume blowin' in the wind
Time ain't a thing here
Luck is my best friend
Carryin' with me everything I own and who I am
Pray to God I see your face again
Pray to God I see your face again
[Terceira Parte]
Stars a burnin'
Acordes
```