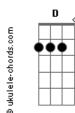

## Flatland Cavalry - Mountain Song

```
tom:
                Eb (forma dos acordes no tom de B )
Capostraste na 4ª casa
Intro: G
[Primeira Parte]
Mountain, mountain
It's good to see your face
Mighty wonder
High above the plains
Mountain, mountain
Could I take your place?
[Segunda Partel
River, river
Take me away
Wash me clean
Keep my sins at bay
River, river
Take me away
[Refrão]
Piñon perfume blowin' in the wind
Time ain't a thing here
Luck is my best friend
Carryin' with me everything I own and who I am
Pray to God I see your face again
Pray to God I see your face again
[Terceira Parte]
Stars a burnin'
Acordes
```