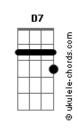

## Flatland Cavalry - Mountain Song

```
tom:
                Eb (forma dos acordes no tom de B )
Capostraste na 4ª casa
Intro: G
[Primeira Parte]
Mountain, mountain
It's good to see your face
Mighty wonder
High above the plains
Mountain, mountain
Could I take your place?
[Segunda Partel
River, river
Take me away
Wash me clean
Keep my sins at bay
River, river
Take me away
[Refrão]
Piñon perfume blowin' in the wind
Time ain't a thing here
Luck is my best friend
Carryin' with me everything I own and who I am
Pray to God I see your face again
Pray to God I see your face again
[Terceira Parte]
Stars a burnin'
Acordes
```