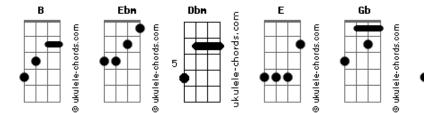

## Flashlight Brown - I'm a Human

```
Call me next time
                            tom:
                В
                                                                В
                                                                                      Gb
Intro: B Ebm Dbm E Gb
                                                                 Lazy days, empty nights
                                                                                       Dbm
[Primeira Parte]
                                                                I'm alone, but that's alright
                                                                I'm taking over this world
В
                     Gb
 Staying in, fading fast
                                                                E Gb
On my own time
                         Dbm
Call some friends, have a laugh
                                                                [Refrão 2]
About the things we used to
                                                                                         Fbm
                 Gb
                                                                В
Think were coming
                                                                 I'm a human, just like you
                                                                                         Dbm
В
                                                                Full of doubt, without a clue
                      Gb
 Story same, nothing fits
                                                                Trying to find a way
                     Dbm
Get in late, call it quits
                                                                   E
                                                                          Gb
                                                                To make it better
Just as my paranoia
        Gb
                                                                В
                                                                                         Fbm
Comes to feed me
                                                                 I'm a curse and so are you
                                                                                         Dbm
[Refrão 1]
                                                                Not so rich and no too smooth
В
                         Fbm
                                                                Help me find a way
 I'm a human, just like you
                                                                   E Gb
                         Dbm
                                                                To make it better
Full of doubt, without a clue
                                                                [Ponte] Abm Gb Dbm B Gb
B Gb Dbm E Gb
Trying to find a way
        Gb
  E
To make it better
                                                                [Terceira Parte]
                                                                                    Fbm
                                                                B
[Segunda Parte]
                                                                 Staying in, going mad
                                                                                          Dhm
В
                      Gb
                                                                Made a choice, won't look back
 Get a call from the girl
                                                                It's just another day and
                         Dbm
She's in town, but I'm a bore
                                                                         Gb
                                                                F.
                                                                I'm still breathing
So it won't make a difference
                 Gb
```