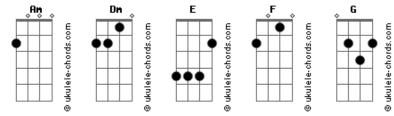

## **Finger Eleven - Slow Chemical**

tom: Am Dm Am Dm The wonder of the world is gone I know for sure Am Dm All the wonder that I want I found in her Am Dm As the whole becomes a part I strike to burn Am And no flame returns Dm Am Dm Every intuition fails to find it's way Dm Am One more table turned around I'm back again Am Finding I'm more lost And found when she's not around Dm When she's not around I feel it coming down Am Dm Give me what I could never ask for Dm F Am Connect me and you could be my chemical now Dm Am Give me the drug you know I'm after Am Dm F Connect me and you could be my chemical

Am G When everybody wants you

(The chemical goes slow)

## Acordes

When everybody wants you (The chemical gets) Slow and Dm Slow and G Everybody wants you, so F. Slow and Dm Slow and G Am F . Everybody wants your soul Dm Am Give me what I could never ask for Dm Am E Connect me and you could be my chemical now Dm Am Give me the drug you know I'm after Am Dm F Connect me and you could be my chemical Dm Am

You could be the chemical Dm Am You could be the chemical Dm Am You could be the chemical Dm Am You could be the chemical

Am

G