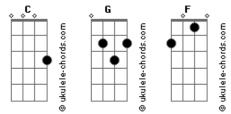

g oh! sweet darling<br>C<br>What did I do to deserve you                                                                                                                                   | And I?m wondering oh! sweet darling<br>C<br>What did I do to deserve you                                                                                                                       |
| C G<br>What did I say to make your angel eyes turn my way<br>F G C                                                                                                                                              | What did I say to make your angel eyes turn my way<br>F G C<br>If only I had the world I?d give it all to you babe                                                                             |

## Acordes