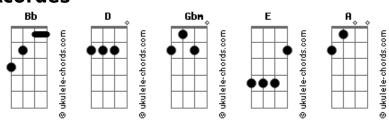

on me, write on me
          D Gbm
                        D E Gbm
                                                        D E Gbm D E Gbm
                                                        Write on me, write on me D E Gbm
Cause in the end you will be mine
Pre-Chorus 2: Camila
                                                        Love the way you tat me up
                        D F Gbm
                                                        D E A
          Gbm
Everything is gray until you draw me
                                                        Write on me
     Gbm D E Gbm
Touching on my body like you know me
                                                        Outro:
                                                        ( D E Gbm ) (3x)
( D E A )
```

## **Acordes**