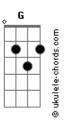

## Fifth Harmony - Who Are You

Tom: G Em C Oh oh oh oh oh D Oh oh oh oh oh Fm Monday, you send me flowers Tuesday, made me feel stupid G Wednesday, the world was ours Thursday, you didn't prove it Fm Friday, fell back in love Saturday, we didn't talk D Sunday, you said you needed space Em Do you miss me? С Am I crazy? D G Am I losing hold of your love, baby? Em С Either you want me or you don't G I need to know D I need to know G Em Who are you today? D Will you be the sun or the pouring rain? G Em Who are you tomorrow? D C Will you make me smile or just bring me sorrow? G Em Who are you gonna be when I'm lost and I'm scared? D С Who are you gonna be when there's nobody there? G Em C D Who are you today 'cause I am still the same Fm Oh Monday, you had my heart Tuesday, you had me screaming Wednesday, we didn't part Thursday, you didn't mean it Em Friday, I shook it off Saturday, you got it wrong Sunday, I said I needed space