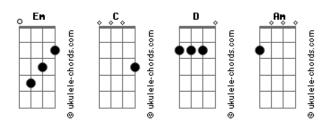

## Fifth Harmony - Who Are You

Tom: G Em C Oh oh oh oh oh D Oh oh oh oh oh Fm Monday, you send me flowers Tuesday, made me feel stupid G Wednesday, the world was ours Thursday, you didn't prove it Fm Friday, fell back in love Saturday, we didn't talk D Sunday, you said you needed space Em Do you miss me? С Am I crazy? D G Am I losing hold of your love, baby? Em С Either you want me or you don't G I need to know D I need to know G Em Who are you today? D Will you be the sun or the pouring rain? G Em Who are you tomorrow? D C Will you make me smile or just bring me sorrow? G Em Who are you gonna be when I'm lost and I'm scared? D С Who are you gonna be when there's nobody there? G Em C D Who are you today 'cause I am still the same Fm Oh Monday, you had my heart Tuesday, you had me screaming Wednesday, we didn't part Thursday, you didn't mean it Em Friday, I shook it off Saturday, you got it wrong Sunday, I said I needed space

## Acordes

Em Do you miss me? C Am I crazy? G D Am I losing hold of your love, baby? Em Either you want me or you don't G I need to know D I need to know G Em Who are you today? C Will you be the sun or the pouring rain? G Em Who are you tomorrow? D Will you make me smile or just bring me sorrow? G Em Who are you gonna be when I'm lost and I'm scared? D Who are you gonna be when there's nobody there? G Em C D Who are you today 'cause I am still the same Em Who are you? D Who are you? Fm G It's so strange how the same face C can make you feel so right and bring you so much pain Fm G It's so strange how the same face D can make you love until it hurts Am7 Where do we go? C D7 I need to know G Em Who are you today? D Will you be the sun or the pouring rain? G Em Who are you tomorrow? D Will you make me smile or just bring me sorrow? G Em Who are you gonna be when I'm lost and I'm scared? D Who are you gonna be when there's nobody there? G Em C D Who are you today 'cause I am still the same (Instrumental) (C G D ) (Em C G D ) Oh oh oh oh oh G