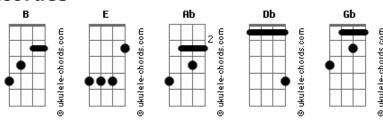

Tom: B

## FIDLAR - Awkward

```
I'll probably end up fucking up and making it feel awkward
I'll probably end up fucking up and make it super awkward
I'll probably end up fucking up and make it super awkward
I'll probably end up fucking up and make it super awkward
                                    Db
I'll probably end up fucking up and make it super awkward
[Solo] B E Ab E B E Db E
       B E Ab E
B E Db E
I'll probably end up fucking up and make it super awkward
I'll probably end up fucking up and make it super awkward
I'll probably end up fucking up and make it super awkward
I'll probably end up fucking up and make it super awkward
I'll probably end up fucking up and make it super awkward
                                    Dh
I'll probably end up fucking up and make it super awkward
I'll probably end up fucking up and make it super awkward
```