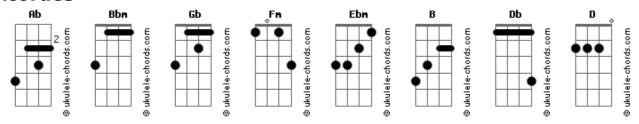

## **FEX - Subways Of Your Mind**

```
In the young and restless dreaming
              tom:
              Bbm
Intro: Bbm Gb Ab Fm Ab Bbm Gb Ab Ab
                                                           [Refrão]
      Bbm Gb Ab Fm Ab Bbm Gb Ab Ab
[Primeira Parte]
                                                          Check it in, check it out
Bbm Gb
                                                          But the sun will never shine
Like the wind
                                                                  Ebm
                                                           Paranoid anyway
You came here runnin'
                                                                  В
                                                           In the subways of your mind
Bbm Gb
Take the consequence of livin'
Bbm Gb
There's no space
                                                           [Ponte] Bbm Gb Ab Fm Ab Bbm Gb Ab Ab
                                                                 Bbm Gb Ab Fm Ab Bbm Gb Ab Ab
Ab Fm
There's no tomorrow
                                                           [Refrão]
                    Ab Ab
Bbm Gb
There's no sense communication
                                                          Check it in, check it out
[Refrão]
                                                           But the sun will never shine
          Ebm
                                                                  Ebm
Check it in, check it out
                                                           Paranoid anyway
                                                               В
But the sun will never shine
                                                          In the subways of your mind
      Ebm
Paranoid anyway
                                                           [Pós-Refrão]
       В
In the subways of your mind
                                                          Check it in, check it out
[Segunda Parte]
                                                           It's the summer blues
                                                                  Db
Like the wind Ab Fm
                                                           Tear it in, tear it out
                                                                Bbm
You're goin' somewhere
Bbm Gb
                                                           It's a real excuse
                     Ab Ab
Let a smile be your companion
                                                           [Final] Ebm B Db Bbm
Bbm Gb
                                                                  Ebm B Db Bbm
There's no place
                                                                  Ebm B Db Bbm
Ebm B Db Bbm
Ab Fm
As there's no sorrow
```