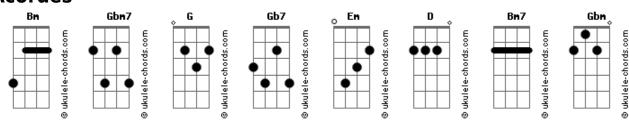

## Feng Suave - Noche Oscura

```
tom:
                                                           G Gb7
                                                       all i need
Intro: Bm Gbm7 G Gb7
                                                               Bm7
                                                                            Bm7
                                                                                                 Gbm
                                                       Just gonna lie down and sleep here on the ocean floor
                                                           Bm7 Gbm
I tried everything but nothing ever satisfies me
                                                       Found shelter in a dream
    Bm
                      Em
                                                       Em D
                                                       (in a dream)
And I feel lowest when I'm higher than a satellite
 Bm7 Bm7
                           Em Gbm
Just gonna lie down and sleep here on the ocean floor
                                                       As I saw you there
                                                       D Bm
    Bm7 Gbm
Found shelter in a dream
                                                       Baby, go
Em D
                                                       Just go back where you came from Bm Em
(in a dream)
                                                       As I saw you there
          Fm
As I saw you there
                                                       D Bm
D Bm
                                                       Baby, go
Baby, go
     G
                                                       Just go back where you came from
Just go back where you came from
                                                       Bm Em
                                                       As I saw you there
Bm Em
                                                      Baby, go

G Gb7
As I saw you there
                                                       D Bm
D Bm
Baby, go
                                                       Just go back ooh
Just go back where you came from
                                                       ( Bm Gb7 )
( Bm G Gb7 )
( Bm G Gb7 )
                                                       ( Bm Gb7 )
                                                       ( Bm Gb7 )
( Bm D Gb7 )
                                                       ( Bm Gb7 )
                                                       (Bm Gb7
                  Em
I find solace in just noticing the stars above me
                                                       ( Bm Gb7 )
 Bm Bm
                   Em
                              D
```

Though it's only for a moment, it's all that I need